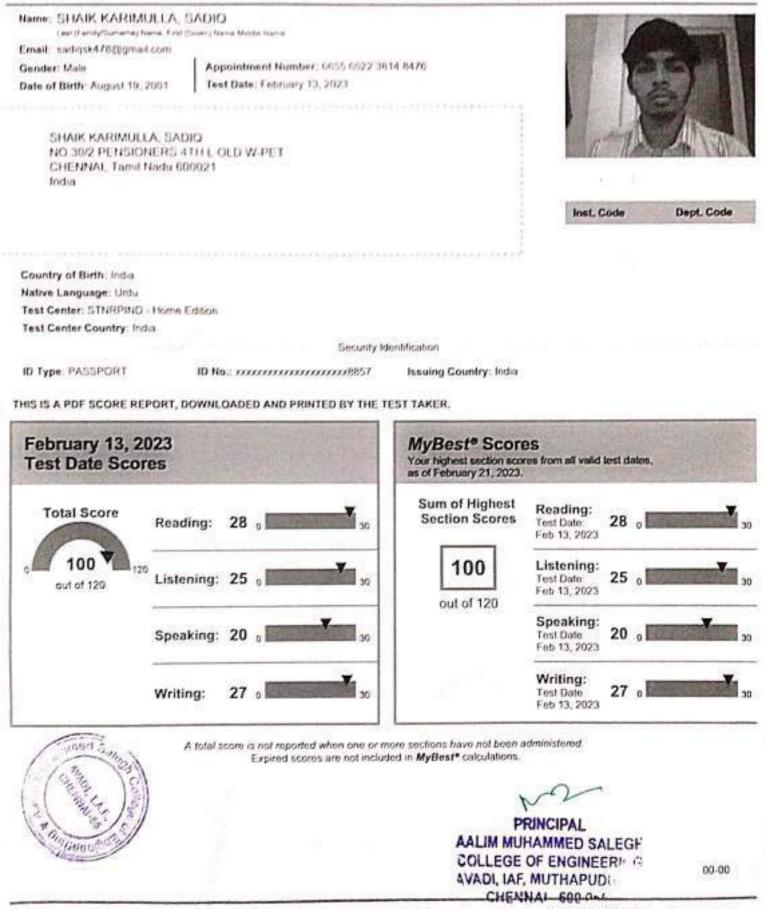

| Year | Registration number/roll number for the exam/Appointment number | Names of students qualified    | Name of the qualifying exam |
|------|-----------------------------------------------------------------|--------------------------------|-----------------------------|
| 2023 | 6655602238148470                                                | SHAIK KARIMULLA SADIQ (CSE)    | TOFEL                       |
| 2022 | T5988051                                                        | KARTHIKEYAN.T (EEE)            | IELTS                       |
|      |                                                                 | NASEER MOHAMED DOKKU NIJAMUDIN |                             |
| 2022 | Z3692525                                                        | (ECE)                          | IELTS                       |
| 2022 | R9809637                                                        | AHMED NOUMAAN (ECE)            | IELTS                       |
| 2022 | Z3300630                                                        | AYSHA BENAZIR                  | IELTS                       |
| 2022 | T6110711                                                        | AQUIB HUSSAIN                  | IELTS                       |
| 2020 | K4255961                                                        | HATHIJATHUL AYESHA             | IELTS                       |
| 2019 | T6974586                                                        | KAMALUDEEN AMMERUDEEN(EEE)     | IELTS                       |

6\_\_

PRINCIPAL AALIM MUHAMMED SALEGH COLLEGE OF ENGINEERING

Copyright © 2021 by ETS. All rights reserved. ETS, the ETS logo, MYBEST, TOEFL and TOEFL (BT are registered trademarks of ETS in the United States and other countries.