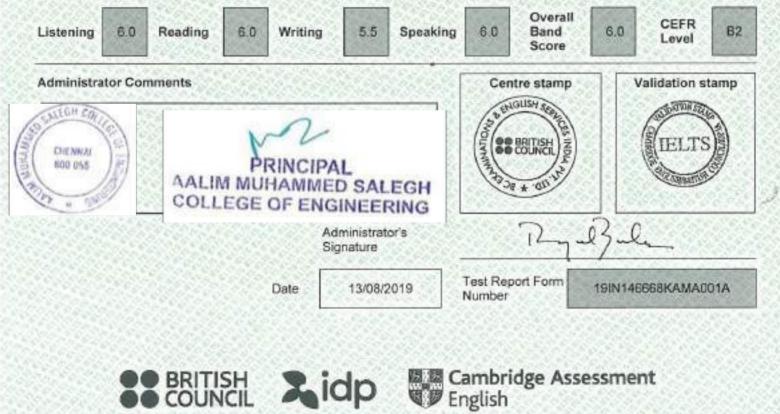

| Centre Number                 | 1A090        | Date        | 10/FEB/2022                         |                  | Candidate Numb           | or 038897            |
|-------------------------------|--------------|-------------|-------------------------------------|------------------|--------------------------|----------------------|
| Candidate De                  | atails       |             |                                     |                  |                          | 1500                 |
| Family Name                   | DOKKU NIJAMU | IDIN        |                                     |                  |                          | ( Second             |
| First Name                    | NASEER MOHA  | MED         |                                     | 1. Participation | Same an                  | 100 100              |
| Candidate ID                  | Z3692525     | R. and      | - 17                                |                  |                          | 9                    |
| Date of Birth                 | 09/01/1991   |             | Sex (M/F)                           | м                | Scheme Code              | Private Candidate    |
| Country or Regio<br>of Origin | m            |             |                                     |                  |                          |                      |
| Country of<br>Nationality     | INDIA        |             |                                     |                  |                          |                      |
| First Language                | TAMIL        |             |                                     |                  |                          |                      |
| Test Results Listening 8.0    | Reading      | 7.5 Writing | 6.0 Speak                           | ing 7.0          | Overall<br>Band<br>Score | 7.0 CEFR<br>Level C1 |
| Administrator C               | omments      |             |                                     | 6                | a rear courses           | Validation stamp     |
|                               |              |             | inistrator's<br>ature               |                  | OF                       | sul-                 |
|                               |              | Date        | 12/02/2022                          | Test Re<br>Numbe | eport Form 2             | 1IA038897DOKN090A    |
| DIEN BOOL                     | Mar (E)      | AALIM       | PRINCIPAI<br>MUHAMMED<br>GE OF ENGI | SALEG            |                          |                      |